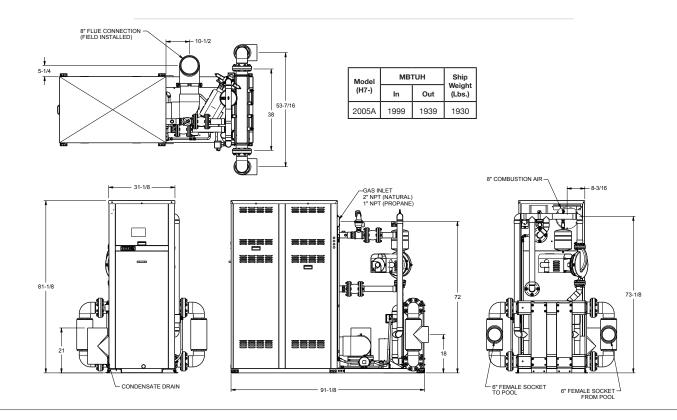

CONDENSATE DRAIN

#### XTherm Models 1005A - 2005A

Ship

Weight (Lbs.)

1343

1448

8-5/16

8-3/16

6" FEMALE SOCKET FROM POOL