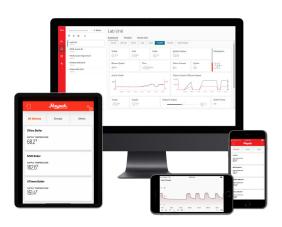

# VERSA IC intelligence with Raymote connectivity.

Raypak's VERSA IC combines modulating temperature control, safety limits, and ignition programming into one user-friendly integrated control platform. With self-learning features that prevent equipment damage, this automated controller is easy to set-up, understand, and use, making it as close to plug and play as possible.

The VERSA IC system can be remotely monitored through the Raymote mobile app or web dashboard. With touch-ofa-button access to vital information, Raymote gives you:

- Real time service notifications to keep you informed.
- View and manage your Raypak systems at multiple sites.
- Instant visibility to historical data and performance reports.

1 year of Raymote service included.

Raymote retrofit kits available for installed products with the VERSA IC touchscreen.