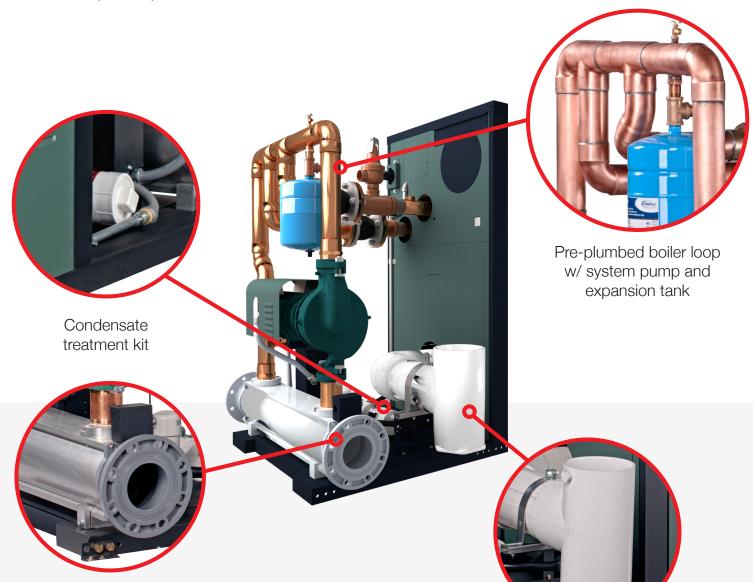

#### **Time/Labor Savings/ Easy To Move**

We save you time and money by delivering the Professional Indirect as a factory built skid system. The Professional Indirect skid can be separated into two pieces which means it is easy to move and install. Our engineered boiler pumps ensure proper delta T. This means no setup is required, just hook up the water, gas, and electrical and you are ready to go.

#### Condensate Treatment Kit

The Condensate Treatment Kit raises your pH for disposal (drainage). The Professional Indirect has a factory mounted condensate treatment kit standard on each unit. At no additional cost the first treatment kit is included with the system (must be replaced on a periodic basis – see manual for details).