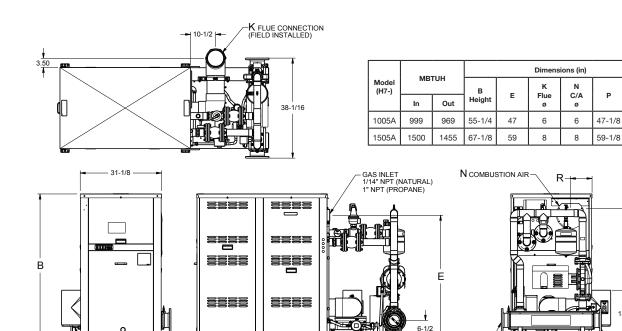

#### XTherm Models 1005A - 2005A

Ship

Weight (Lbs.)

1343

1448

8-5/16

8-3/16

6" FEMALE SOCKET FROM POOL