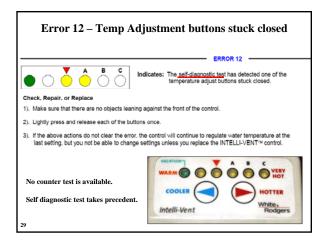

• 7 of 15 errors caused by "Internal Diagnostics" failures

| 7).  | GAS VALVE CIRCUIT ERROR        | ON | OFF | OFF | OFF | ON  | ON  |
|------|--------------------------------|----|-----|-----|-----|-----|-----|
| 8).  | DATA RETENTION ERROR           | ON | OFF | ON  | ON  | ON  | OFF |
| 9).  | INTERNAL FAULT / POWER UP      | ON | ON  | ON  | ON  | ON  | ON  |
| 11). | OPEN ECO                       | ON | OFF | OFF | ON  | ON  | ON  |
| 12). | TEMP. ADJ. BUTTON STUCK CLOSED | ON | OFF | ON  | ON  | OFF | OFF |
| 13). | OPEN / SHORTED THERMISTOR      | ON | OFF | ON  | ON  | OFF | ON  |
| 15). | FLAMMABLE VAPORS DETECTED      | ON | OFF | OFF | OFF | OFF | ON  |