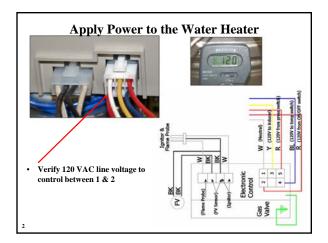

### Inducer comes on

• Is the inducer running?

- Pushes exhaust gas thru venting
- Add dilution air to cool gas to work in PVC pipe





















### **Main Burner**

- Gas valve opens
- Main burner comes on
- Remember there is no pilot of any kind with the White Rodgers system!
- Measure for @ 105 volts DC to verify power to the gas valve solenoid



### Main Burner Flame Performance

- Water is heated to thermostat setting
- Flame probe monitors flame
   presence
- Flame is rectified at @ 4 micro amps DC
- Clean flame probe with steel wool if needed





### Thermostat is Satisfied

- Thermostat is satisfied
- Suspends power to the ignition circuit
- Blower motor conducts post
  purge
- Water heater in stand by



 FV Sensor is constantly monitoring ambient air – even wh