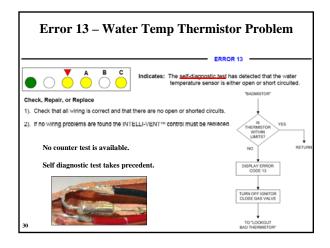

• 7 of 15 errors caused by "Internal Diagnostics" failures

| 7).  | GAS VALVE CIRCUIT ERROR        | ON | OFF | OFF | OFF | ON  | ON  |
|------|--------------------------------|----|-----|-----|-----|-----|-----|
| 8).  | DATA RETENTION ERROR           | ON | OFF | ON  | ON  | ON  | OFF |
| 9).  | INTERNAL FAULT / POWER UP      | ON | ON  | ON  | ON  | ON  | ON  |
| 11). | OPEN ECO                       | ON | OFF | OFF | ON  | ON  | ON  |
| 12). | TEMP. ADJ. BUTTON STUCK CLOSED | ON | OFF | ON  | ON  | OFF | OFF |
| 13). | OPEN / SHORTED THERMISTOR      | ON | OFF | ON  | ON  | OFF | ON  |
| 15). | FLAMMABLE VAPORS DETECTED      | ON | OFF | OFF | OFF | OFF | ON  |