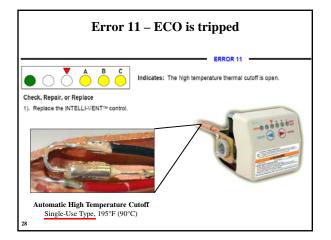

#### Lockout and Resets

- Timed lockout resets after 1 hour
- 3 auto resets max; then hard lockout
- Hard lockout must cycle power to the control to reset (human intervention)
- Permanent lockout Flammable vapor sensor or control failure