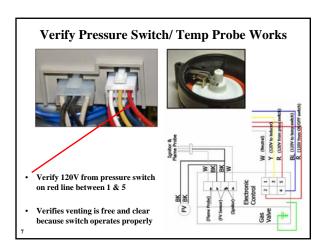

### Inducer comes on

• Is the inducer running?

- Pushes exhaust gas thru venting
- Add dilution air to cool gas to work in PVC pipe





















### **Main Burner**

- Gas valve opens
- Main burner comes on
- Remember there is no pilot of any kind with the White Rodgers system!
- Measure for @ 105 volts DC to verify power to the gas valve solenoid



### Main Burner Flame Performance

- Water is heated to thermostat setting
- Flame probe monitors flame
   presence
- Flame is rectified at @ 4 micro amps DC
- Clean flame probe with steel wool if needed





### Thermostat is Satisfied

- Thermostat is satisfied
- Suspends power to the ignition circuit
- Blower motor conducts post
  purge
- Water heater in stand by



 FV Sensor is constantly monitoring ambient air – even when the burner is OFF!







#### Lockout and Resets

- Timed lockout resets after 1 hour
- 3 auto resets max; then hard lockout
- Hard lockout must