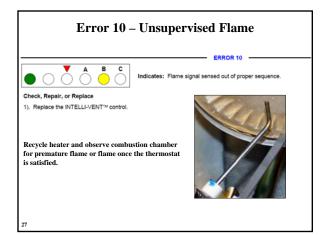

#### Lockout and Resets

- Timed lockout resets after 1 hour
- 3 auto resets max; then hard lockout
- Hard lockout must cycle power to the control to reset (human intervention)
- Permanent lockout Flammable vapor sensor or control failure