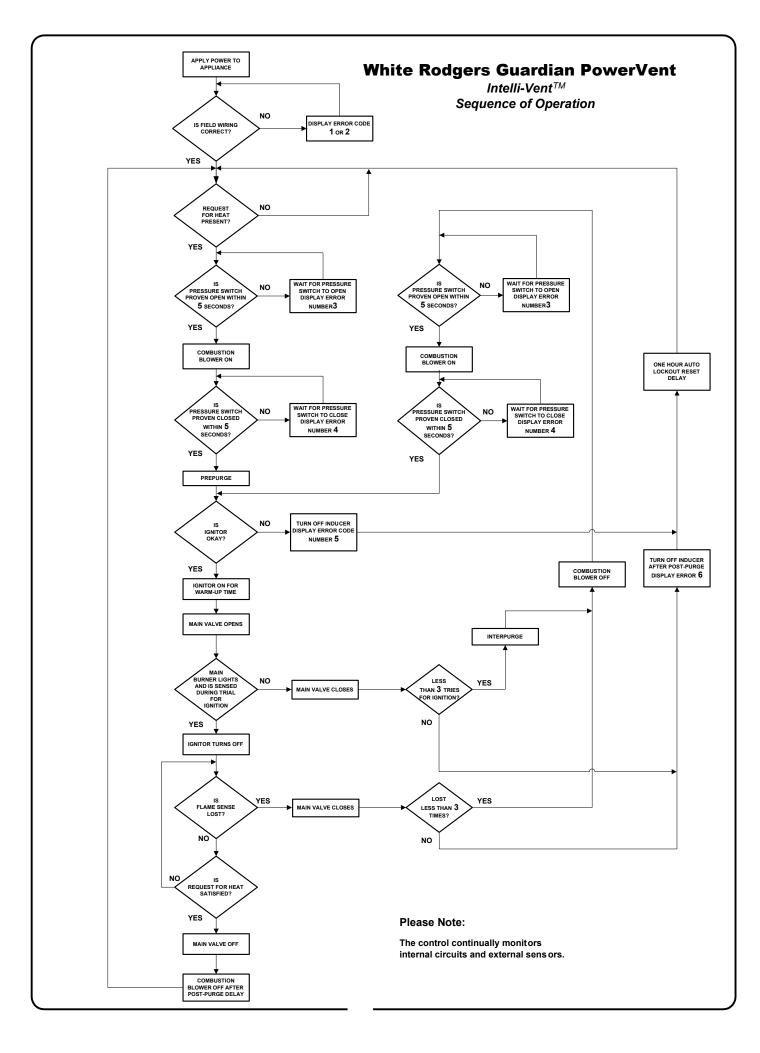

### Inducer comes on

• Is the inducer running?

- Pushes exhaust gas thru venting
- Add dilution air to cool gas to work in PVC pipe

### **Main Burner**

- Gas valve opens
- Main burner comes on
- Remember there is no pilot of any kind with the White Rodgers system!
- Measure for @ 105 volts DC to verify power to the gas valve solenoid

### Main Burner Flame Performance

- Water is heated to thermostat setting
- Flame probe monitors flame
   presence
- Flame is rectified at @ 4 micro amps DC
- Clean flame probe with steel wool if needed

### Thermostat is Satisfied

- Thermostat is satisfied
- Suspends power to the ignition circuit
- Blower motor conducts post
  purge
- Water heater in stand by

 FV Sensor is constantly monitoring ambient air – even when the burner is OFF!

#### Lockout and Resets

- Timed lockout resets after 1 hour
- 3 auto resets max; then hard lockout
- Hard lockout must cycle power to the control to reset (human intervention)
- Permanent lockout Flammable vapor sensor or control failure