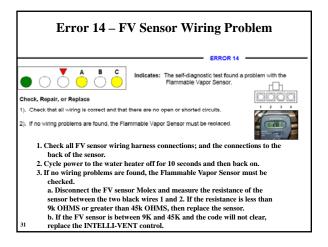

### Thermostat is Satisfied

- Thermostat is satisfied
- Suspends power to the ignition circuit
- Blower motor conducts post
  purge
- Water heater in stand by

 FV Sensor is constantly monitoring ambient air – even when the burner is OFF!

#### Lockout and Resets

- Timed lockout resets after 1 hour
- 3 auto resets max; then hard lockout
- Hard lockout must cycle power to the control to reset (human intervention)
- Permanent lockout Flammable vapor sensor or control failure