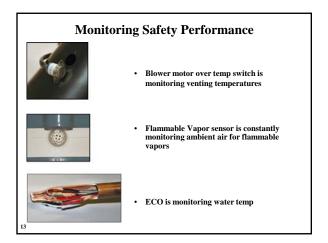

### Thermostat is Satisfied

- Thermostat is satisfied
- Suspends power to the ignition circuit
- Blower motor conducts post
  purge
- Water heater in stand by

 FV Sensor is constantly monitoring ambient air – even when the burner is OFF!

#### Lockout and Resets

- Timed lockout resets after 1 hour
- 3 auto resets max; then hard lockout
- Hard lockout must cycle power to the control to reset (human intervention)
- Permanent lockout Flammable vapor sensor or control failure