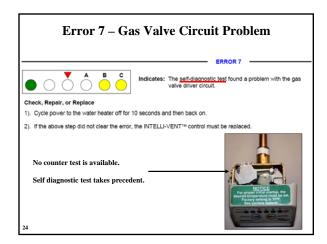

• 7 of 15 errors caused by "Internal Diagnostics" failures

| 7).  | GAS VALVE CIRCUIT ERROR        | ON | OFF | OFF | OFF | ON  | ON  |
|------|--------------------------------|----|-----|-----|-----|-----|-----|
| 8).  | DATA RETENTION ERROR           | ON | OFF | ON  | ON  | ON  | OFF |
| 9).  | INTERNAL FAULT / POWER UP      | ON | ON  | ON  | ON  | ON  | ON  |
| 11). | OPEN ECO                       | ON | OFF | OFF | ON  | ON  | ON  |
| 12). | TEMP. ADJ. BUTTON STUCK CLOSED | ON | OFF | ON  | ON  | OFF | OFF |
| 13). | OPEN / SHORTED THERMISTOR      | ON | OFF | ON  | ON  | OFF | ON  |
| 15). | FLAMMABLE VAPORS DETECTED      | ON | OFF | OFF | OFF | OFF | ON  |