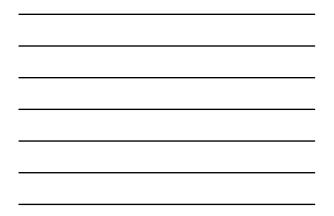

### Main Burner Flame Performance

- Water is heated to thermostat setting
- Flame probe monitors flame
   presence
- Flame is rectified at @ 4 micro amps DC
- Clean flame probe with steel wool if needed