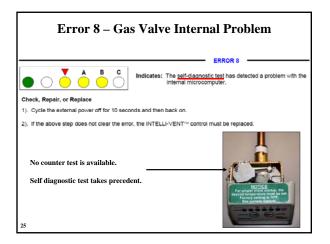

• 7 of 15 errors caused by "Internal Diagnostics" failures

| 7).  | GAS VALVE CIRCUIT ERROR        | ON | OFF | OFF | OFF | ON  | ON  |
|------|--------------------------------|----|-----|-----|-----|-----|-----|
| 8).  | DATA RETENTION ERROR           | ON | OFF | ON  | ON  | ON  | OFF |
| 9).  | INTERNAL FAULT / POWER UP      | ON | ON  | ON  | ON  | ON  | ON  |
| 11). | OPEN ECO                       | ON | OFF | OFF | ON  | ON  | ON  |
| 12). | TEMP. ADJ. BUTTON STUCK CLOSED | ON | OFF | ON  | ON  | OFF | OFF |
| 13). | OPEN / SHORTED THERMISTOR      | ON | OFF | ON  | ON  | OFF | ON  |
| 15). | FLAMMABLE VAPORS DETECTED      | ON | OFF | OFF | OFF | OFF | ON  |