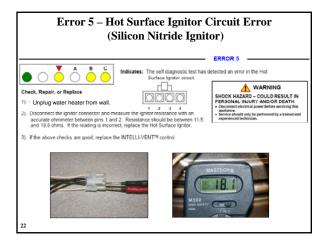

e control to reset (human intervention)
- Permanent lockout Flammable vapor sensor or control failure

• 7 of 15 errors caused by "Internal Diagnostics" failures

| 7).  | GAS VALVE CIRCUIT ERROR        | ON | OFF | OFF | OFF | ON  | ON  |
|------|--------------------------------|----|-----|-----|-----|-----|-----|
| 8).  | DATA RETENTION ERROR           | ON | OFF | ON  | ON  | ON  | OFF |
| 9).  | INTERNAL FAULT / POWER UP      | ON | ON  | ON  | ON  | ON  | ON  |
| 11). | OPEN ECO                       | ON | OFF | OFF | ON  | ON  | ON  |
| 12). | TEMP. ADJ. BUTTON STUCK CLOSED | ON | OFF | ON  | ON  | OFF | OFF |
| 13). | OPEN / SHORTED THERMISTOR      | ON | OFF | ON  | ON  | OFF | ON  |
| 15). | FLAMMABLE VAPORS DETECTED      | ON | OFF | OFF | OFF | OFF | ON  |