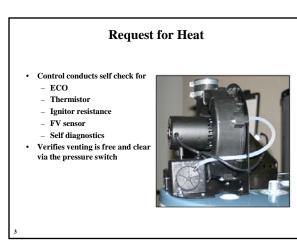

### Inducer comes on

• Is the inducer running?

- Pushes exhaust gas thru venting
- Add dilution air to cool gas to work in PVC pipe





















### **Main Burner**

- Gas valve opens
- Main burner comes on
- Remember there is no pilot of any kind with the White Rodgers system!
- Measure for @ 105 volts DC to verify power to the gas valve solenoid



### Main Burner Flame Performance

- Water is heated to thermostat setting
- Flame probe monitors flame
   presence
- Flame is rectified at @ 4 micro amps DC
- Clean flame probe with steel wool if needed





### Thermostat is Satisfied

- Thermostat is satisfied
- Suspends power to the ignition circuit
- Blower motor conducts post
  purge
- Water heater in stand by



 FV Sensor is constantly monitoring ambient air – even when