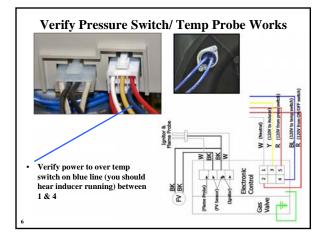

### Inducer comes on

• Is the inducer running?

- Pushes exhaust gas thru venting
- Add dilution air to cool gas to work in PVC pipe





















### **Main Burner**

- Gas valve opens
- Main burner comes on
- Remember there is no pilot of any kind with the White Rodgers system!
- Measure for @ 105 volts DC to verify power to the gas valve solenoid



### Main Burner Flame Performance

- Water is heated to thermostat setting
- Flame probe monitors flame
   presence
- Flame is rectified at @ 4 micro amps DC
- Clean flame probe with steel wool if needed





### Thermostat is Satisfied

- Thermostat is satisfied
- Suspends power to the ignition circuit
- Blower motor conducts post
  purge
- Water heater in stand by



 FV Sensor is constantly monitoring ambient air – even when the burner is OFF!







#### Lockout and Resets

- Timed lockout resets after 1 hour
- 3 auto resets max; then hard lockout
- Hard lockout m