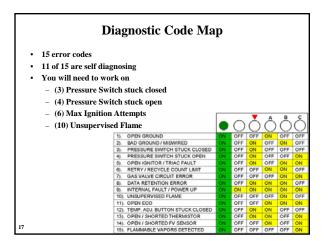

• 7 of 15 errors caused by "Internal Diagnostics" failures

| 7).  | GAS VALVE CIRCUIT ERROR        | ON | OFF | OFF | OFF | ON  | ON  |
|------|--------------------------------|----|-----|-----|-----|-----|-----|
| 8).  | DATA RETENTION ERROR           | ON | OFF | ON  | ON  | ON  | OFF |
| 9).  | INTERNAL FAULT / POWER UP      | ON | ON  | ON  | ON  | ON  | ON  |
| 11). | OPEN ECO                       | ON | OFF | OFF | ON  | ON  | ON  |
| 12). | TEMP. ADJ. BUTTON STUCK CLOSED | ON | OFF | ON  | ON  | OFF | OFF |
| 13). | OPEN / SHORTED THERMISTOR      | ON | OFF | ON  | ON  | OFF | ON  |
| 15). | FLAMMABLE VAPORS DETECTED      | ON | OFF | OFF | OFF | OFF | ON  |