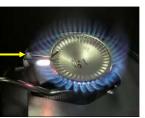

### Main Burner Flame Performance

- Water is heated to thermostat setting
- Flame probe monitors flame
   presence
- Flame is rectified at @ 4 micro amps DC
- Clean flame probe with steel wool if needed