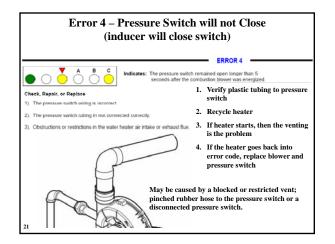

### Main Burner Flame Performance

- Water is heated to thermostat setting
- Flame probe monitors flame
   presence
- Flame is rectified at @ 4 micro amps DC
- Clean flame probe with steel wool if needed

### Thermostat is Satisfied

- Thermostat is satisfied
- Suspends power to the ignition circuit
- Blower motor conducts post
  purge
- Water heater in stand by

 FV Sensor is constantly monitoring ambient air – even when the burner is OFF!