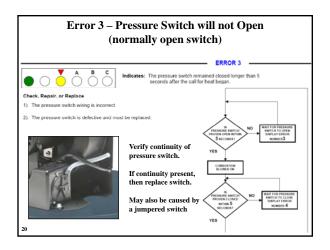

### Inducer comes on

• Is the inducer running?

- Pushes exhaust gas thru venting
- Add dilution air to cool gas to work in PVC pipe

### **Main Burner**

- Gas valve opens
- Main burner comes on
- Remember there is no pilot of any kind with the White Rodgers system!
- Measure for @ 105 volts DC to verify power to the gas valve solenoid