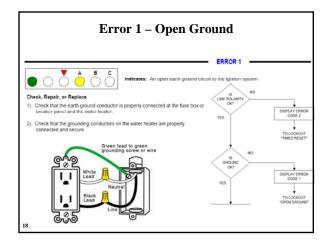

ycle power to the control to reset (human intervention)
- Permanent lockout Flammable vapor sensor or control failure

• 7 of 15 errors caused by "Internal Diagnostics" failures

| 7).  | GAS VALVE CIRCUIT ERROR        | ON | OFF | OFF | OFF | ON  | ON  |
|------|--------------------------------|----|-----|-----|-----|-----|-----|
| 8).  | DATA RETENTION ERROR           | ON | OFF | ON  | ON  | ON  | OFF |
| 9).  | INTERNAL FAULT / POWER UP      | ON | ON  | ON  | ON  | ON  | ON  |
| 11). | OPEN ECO                       | ON | OFF | OFF | ON  | ON  | ON  |
| 12). | TEMP. ADJ. BUTTON STUCK CLOSED | ON | OFF | ON  | ON  | OFF | OFF |
| 13). | OPEN / SHORTED THERMISTOR      | ON | OFF | ON  | ON  | OFF | ON  |
| 15). | FLAMMABLE VAPORS DETECTED      | ON | OFF | OFF | OFF | OFF | ON  |