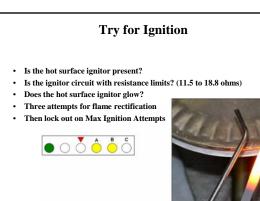

### **Main Burner**

- Gas valve opens
- Main burner comes on
- Remember there is no pilot of any kind with the White Rodgers system!
- Measure for @ 105 volts DC to verify power to the gas valve solenoid

### Main Burner Flame Performance

- Water is heated to thermostat setting
- Flame probe monitors flame
   presence
- Flame is rectified at @ 4 micro amps DC
- Clean flame probe with steel wool if needed