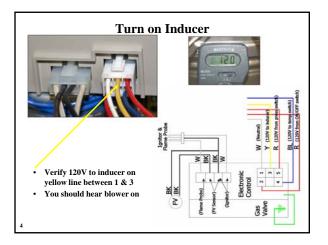

### Inducer comes on

• Is the inducer running?

- Pushes exhaust gas thru venting
- Add dilution air to cool gas to work in PVC pipe