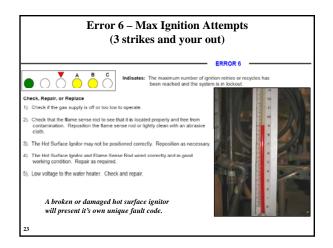

ntrol to reset (human intervention)
- Permanent lockout Flammable vapor sensor or control failure

• 7 of 15 errors caused by "Internal Diagnostics" failures

| 7).  | GAS VALVE CIRCUIT ERROR        | ON | OFF | OFF | OFF | ON  | ON  |
|------|--------------------------------|----|-----|-----|-----|-----|-----|
| 8).  | DATA RETENTION ERROR           | ON | OFF | ON  | ON  | ON  | OFF |
| 9).  | INTERNAL FAULT / POWER UP      | ON | ON  | ON  | ON  | ON  | ON  |
| 11). | OPEN ECO                       | ON | OFF | OFF | ON  | ON  | ON  |
| 12). | TEMP. ADJ. BUTTON STUCK CLOSED | ON | OFF | ON  | ON  | OFF | OFF |
| 13). | OPEN / SHORTED THERMISTOR      | ON | OFF | ON  | ON  | OFF | ON  |
| 15). | FLAMMABLE VAPORS DETECTED      | ON | OFF | OFF | OFF | OFF | ON  |