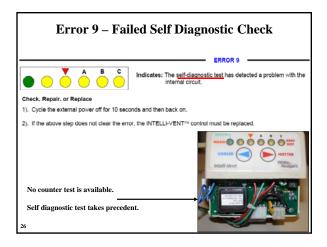

• 7 of 15 errors caused by "Internal Diagnostics" failures

| 7).  | GAS VALVE CIRCUIT ERROR        | ON | OFF | OFF | OFF | ON  | ON  |
|------|--------------------------------|----|-----|-----|-----|-----|-----|
| 8).  | DATA RETENTION ERROR           | ON | OFF | ON  | ON  | ON  | OFF |
| 9).  | INTERNAL FAULT / POWER UP      | ON | ON  | ON  | ON  | ON  | ON  |
| 11). | OPEN ECO                       | ON | OFF | OFF | ON  | ON  | ON  |
| 12). | TEMP. ADJ. BUTTON STUCK CLOSED | ON | OFF | ON  | ON  | OFF | OFF |
| 13). | OPEN / SHORTED THERMISTOR      | ON | OFF | ON  | ON  | OFF | ON  |
| 15). | FLAMMABLE VAPORS DETECTED      | ON | OFF | OFF | OFF | OFF | ON  |