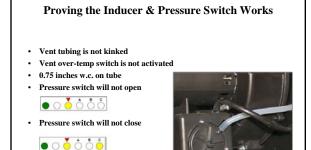

### Inducer comes on

• Is the inducer running?

- Pushes exhaust gas thru venting
- Add dilution air to cool gas to work in PVC pipe