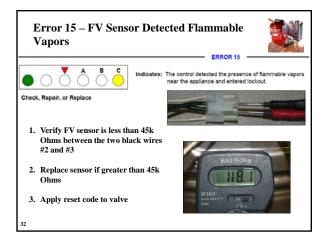

#### Lockout and Resets

- Timed lockout resets after 1 hour
- 3 auto resets max; then hard lockout
- Hard lockout must cycle power to the control to reset (human intervention)
- Permanent lockout Flammable vapor sensor or control failure