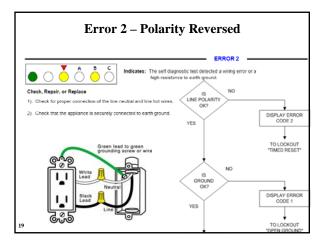

power to the control to reset (human intervention)
- Permanent lockout Flammable vapor sensor or control failure

• 7 of 15 errors caused by "Internal Diagnostics" failures

| 7).  | GAS VALVE CIRCUIT ERROR        | ON | OFF | OFF | OFF | ON  | ON  |
|------|--------------------------------|----|-----|-----|-----|-----|-----|
| 8).  | DATA RETENTION ERROR           | ON | OFF | ON  | ON  | ON  | OFF |
| 9).  | INTERNAL FAULT / POWER UP      | ON | ON  | ON  | ON  | ON  | ON  |
| 11). | OPEN ECO                       | ON | OFF | OFF | ON  | ON  | ON  |
| 12). | TEMP. ADJ. BUTTON STUCK CLOSED | ON | OFF | ON  | ON  | OFF | OFF |
| 13). | OPEN / SHORTED THERMISTOR      | ON | OFF | ON  | ON  | OFF | ON  |
| 15). | FLAMMABLE VAPORS DETECTED      | ON | OFF | OFF | OFF | OFF | ON  |