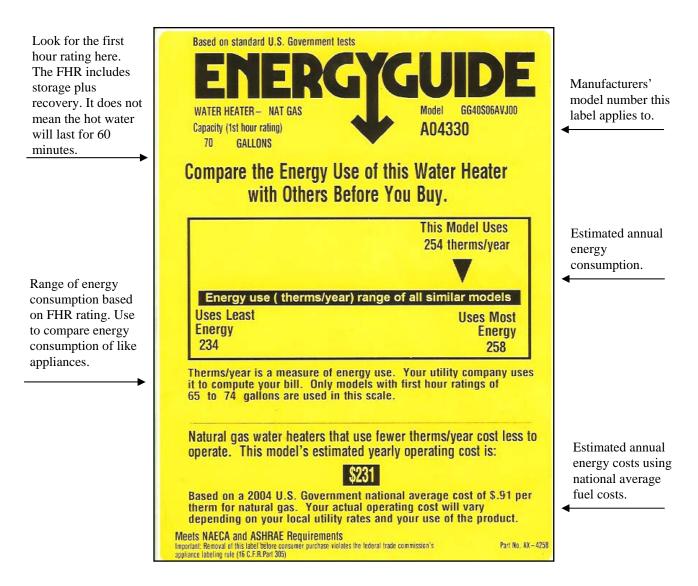

## How to Read an Energy Guide Label

There is a big yellow EnergyGuide label on every Rheem-Ruud residential water heater sold. Here is how to read the label and do some comparison-shopping.

The Energy Guide label gives you three important pieces of information you can use to compare different brands and models when shopping for a new water heater:

- 1. How much hot water you will get from this model of water heater.
- 2. Estimated energy consumption on a scale showing a range for similar models
- 3. Estimated yearly operating cost based on the national average cost of electricity or gas.