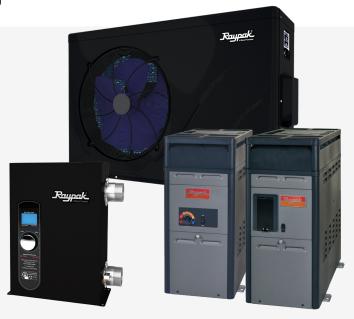

# The Complete Package

All of our Protégé Series products pair perfectly with our Raypak pool heaters. No matter what setup or fuel type you need we have the right heating solution.

- · Gas heaters up to 150 MBTUH
- Heat Pump heaters up to 61 MBTUH
- Electric heaters up to 92 MBTUH

# Complete your system with the Protégé Series.

The Protégé Series above ground pool pumps and filters keep your above ground pool clean and ready to enjoy. The series works perfectly in combination with our gas, heat pump and electric pool heaters. You can combine our Sand Filter (SF) with either the Above Ground Pump (AGP) or our Variable Speed Pump (VSP). For a complete ready to install system our Cartridge Filter Pump (CFP) or Sand Filter Pump (SFP) are the best choice.

#### **Boost Performance**

Protégé products are the perfect companion to our pool heaters. Keeping your system clean and clear of debris helps the performance of your heater and contributes to the health and longevity of your above ground pool system.