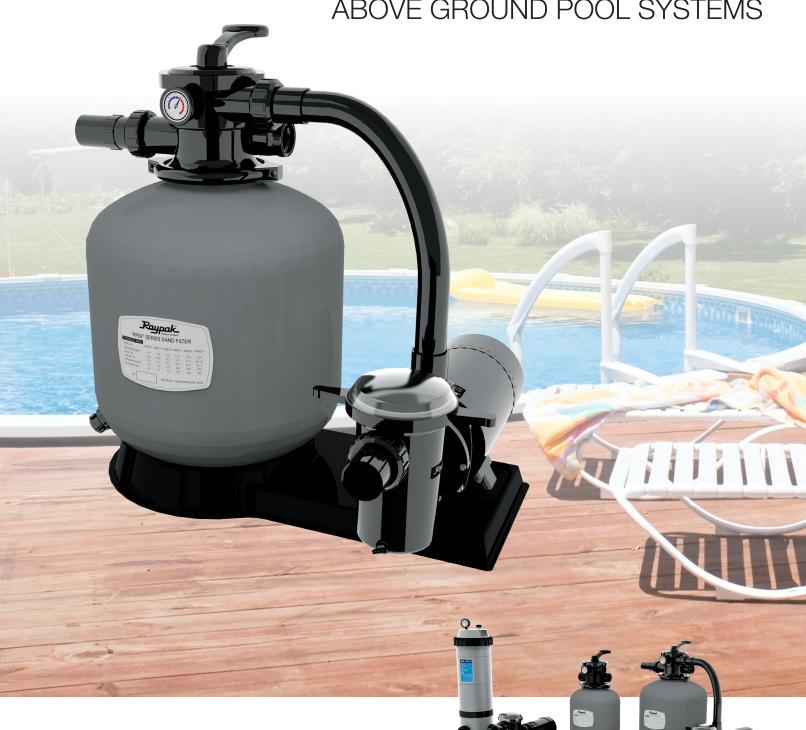

# **Protégé™ SFP**

ABOVE GROUND POOL SYSTEMS

Protégé™ Series

ABOVE GROUND POOL FILTERS & PUMPS

# **About the Protégé SFP**

Raypak's Protégé SFP sand filter and pump are the way to keep your pool crystal clear all year long. This system brings together our Protégé SF sand filter and our AGP above-ground pool pump. The SFP system is a fully packaged ready-to-build assembly making the installation process a breeze.

The Protégé SFP utilizes sand's inherent ability to screen out and filter debris, and is energy and cost efficient. It is equipped with a backwash setting so particles will not get caught in the filter. You can feel good about the Protégé SFP system because it requires no chemicals, creates little waste and is energy efficient. Enjoy your above ground sparkling clean pool year round with the Raypak's Protégé SFP.