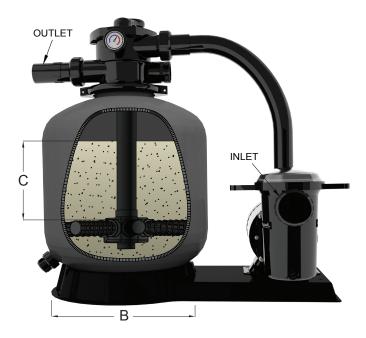

### **Build Your System**

Our Protégé Series gives you the most options for building your ideal above ground pool system.

| Model    | Dimensions - inches<br>(mm) |                       | Valve                 | Silica                        | D             | D             |        |
|----------|-----------------------------|-----------------------|-----------------------|-------------------------------|---------------|---------------|--------|
|          | Filter<br>Diameter<br>B     | Silica<br>Height<br>C | Port Size<br>(inches) | 16/30*<br>Weight<br>Ibs. (kg) | Pump<br>Model | Power<br>(HP) | Speed  |
| RPSFP16  | 15.7 (399)                  | 6.9 (175)             | 1.5                   | 77 (35)                       | RPAGP75       | 0.75          | Single |
| RPSFP18  | 17.7 (450)                  | 8.3 (211)             | 1.5                   | 99 (45)                       | RPAGP100      | 1.0           | Single |
| RPSFP21  | 20.7 (526)                  | 9.3 (236)             | 1.5                   | 209 (95)                      | RPAGP150      | 1.5           | Single |
| RPSFP181 | 17.7 (450)                  | 8.3 (211)             | 1.5                   | 99 (45)                       | RPAGP102      | 1.0           | Dual   |
| RPSFP211 | 20.7 (526)                  | 9.3 (236)             | 1.5                   | 209 (95)                      | RPAGP152      | 1.5           | Dual   |