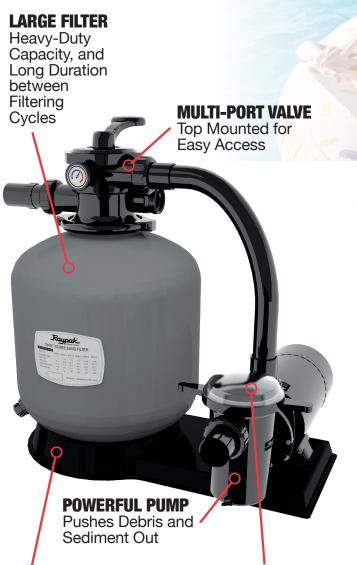

# STURDY FILTER BASE

Solid, Balanced and Supportive

TRANSPARENT COVER

Easily See When the Basket Needs Cleaning

#### **Easy to Maintain**

Protégé products are designed to make cleaning easy, with large baskets on our pumps and a transparent lid that let's you check the level of trapped debris at a glance.