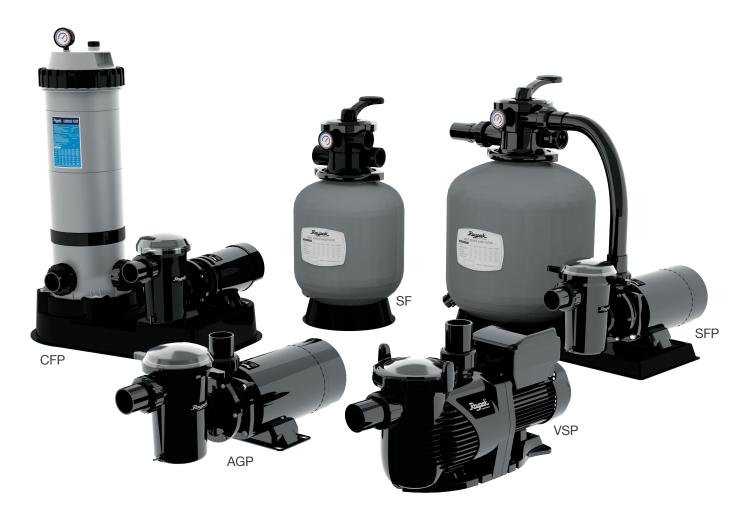

# Complete your system with the Protégé Series.

The Protégé Series above ground pool pumps and filters keep your above ground pool clean and ready to enjoy. The series works perfectly in combination with our gas, heat pump and electric pool heaters. You can combine our Sand Filter (SF) with either the Above Ground Pump (AGP) or our Variable Speed Pump (VSP). For a complete ready to install system our Cartridge Filter Pump (CFP) or Sand Filter Pump (SFP) are the best choice.