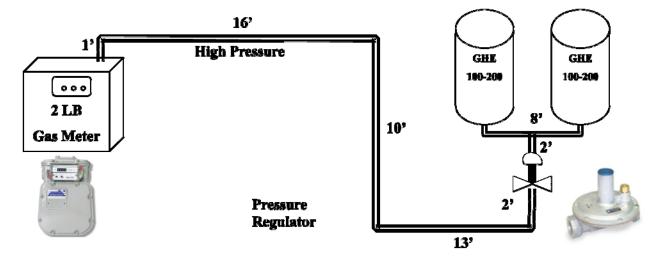

#### Example #1:

High-pressure side is no problem. We carry 2 psi the entire 41 feet to the pressure regulator. The pressure regulator reduces the pressure to the rating specified on the rating plate. In this case, it is 10" w.c. natural gas. Then we have 2 feet of pipe from the regulator to the piping "T"; and another 4 feet to each water heater. The water heater system input rating is 400,000 BTU for both heaters. If you check the pipe-sizing chart, the pipe size from the pressure regulator to the water heaters is 1 inch minimum.