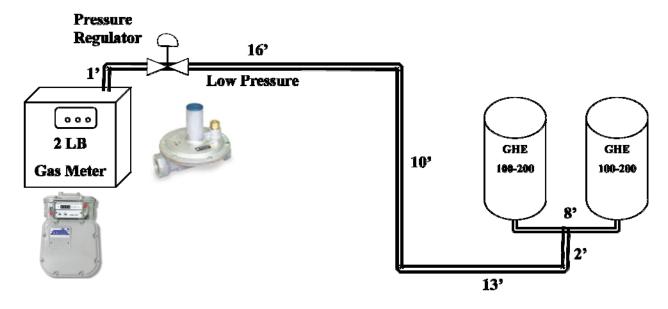

### **Gas Pipe Sizing for Commercial Gas Water Heaters**

Example #2: (pressure regulator has been moved away from the water heaters)

High-pressure side is no problem. We carry 2 psi to the pressure regulator. The pressure regulator reduces the pressure to the rating specified on the rating plate. In this case, it is 10" w.c. natural gas. Then we have 49 feet of pipe from the regulator to the water heaters. The water heater input rating is 400,000 BTU for both heaters. If you check the pipe-sizing chart, the pipe size from the pressure regulator to the water heaters is 1 ½ inch minimum.