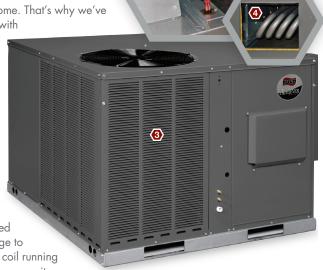

The RGEA15 is engineered with a unique

water management design that diverts
water away from the critical components of
your air conditioner, preventing leaks and
other potential problems. We've also included

louvered coil protection to prevent damage to
the coil fin. This added protection keeps the coil running
longer for a better overall performance from your unit.

Efficient operation is on everyone's mind these days, which is another reason our micro-channel refrigerant system is a plus. Micro-channel technology is responsible for superior heat transfer capabilities and uses up to 58% less refrigerant than standard copper tube aluminum fin coil models. The RGEA15 also features a tubular heat exchanger design for added efficiency and durability which is backed by a ten-year limited warranty. The 100% scroll compressor boosts performance and efficiencies even more. You'll like the way it operates – and you'll love the difference it makes on your energy bill.