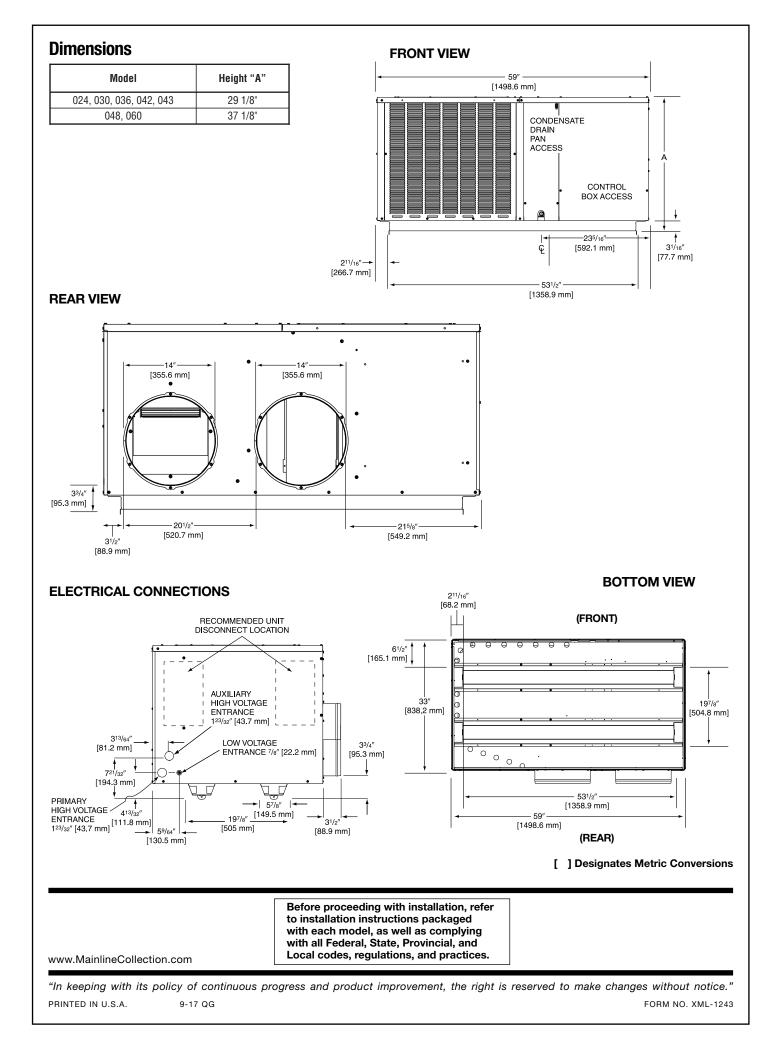

#### **CLEARANCES**

| SIDE "A"   | 18" | [457 mm]  |
|------------|-----|-----------|
| SIDE "B"   | 0"  |           |
| SIDE "C"   | 12" | [305 mm]  |
| SIDE "D"   | 30" | [762 mm]  |
| ABOVE UNIT | 60" | [1524 mm] |
|            |     |           |

## [ ] Designates Metric Conversions