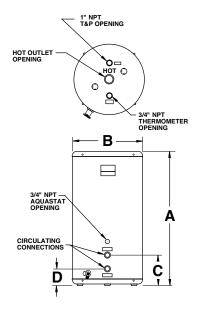

## **Standard Features**

- Porcelain enamel lined tank
- Heavy duty anode rods
- ASME construction available
- 2" of rigid foam insulation
- Baked enamel steel jacket
- 5-Year limited warranty

| DIMENSIONAL INFORMATION (DIMENSIONS SHOWN IN INCHES) |         |         |         |        |                   |       |          |                |  |
|------------------------------------------------------|---------|---------|---------|--------|-------------------|-------|----------|----------------|--|
|                                                      |         |         |         |        | WATER CONNECTIONS |       | APPROX.  |                |  |
| MODEL                                                | Λ       | D       |         | ח      | TOP               | FRONT | WEIGHT   | <del>- /</del> |  |
| NUMBER                                               | A       | D       |         | ע      | OUTLET            | SIDE  | STANDARD | ASME           |  |
| ST80(A)                                              | 58-5/16 | 24-3/16 | 13-3/16 | 6-3/16 | 2                 | 2     | 220 lbs. | 260 lbs.       |  |
| ST120(A)                                             | 59-1/4  | 28-1/4  | 11-1/16 | 4-1/16 | 2                 | 2     | 300 lbs. | 340 lbs.       |  |
| ST175(A)                                             | 67-1/4  | 32-1/4  | 12-9/16 | 5-9/16 | 2-1/2             | 2-1/2 | 600 lbs. | 600 lbs.       |  |