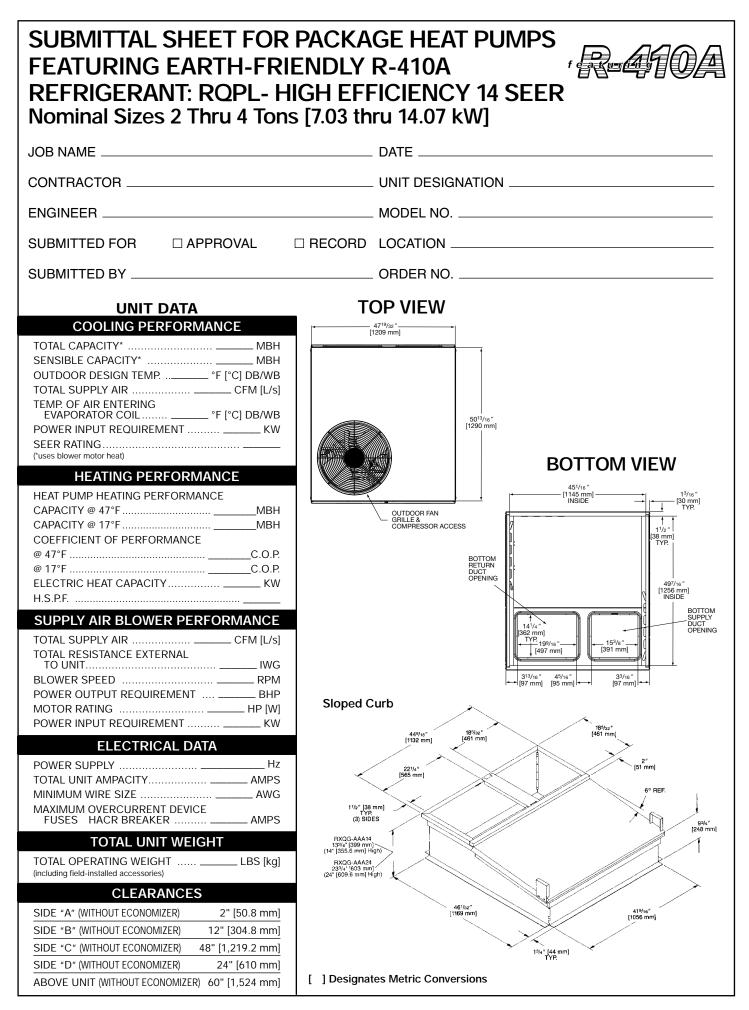

## SUBMITTAL COVER SHEET

| PROJECT NAME        |  |        |  |  |  |
|---------------------|--|--------|--|--|--|
|                     |  |        |  |  |  |
| ARCHITECT           |  |        |  |  |  |
| ENGINEER            |  |        |  |  |  |
| CONTRACTOR          |  |        |  |  |  |
| SUBMITTED BY DATE   |  |        |  |  |  |
| UNIT SUMMARY        |  |        |  |  |  |
| Quantity            |  |        |  |  |  |
| Unit Designation    |  |        |  |  |  |
| Model No.           |  |        |  |  |  |
| Total Cooling       |  |        |  |  |  |
| Sensible Cooling    |  |        |  |  |  |
| Air Ent. Evaporator |  |        |  |  |  |
| Air Lvg. Evaporator |  |        |  |  |  |
| Heating Input       |  |        |  |  |  |
| Heating Output      |  |        |  |  |  |
| CFM/ESP             |  |        |  |  |  |
| EER/SEER            |  |        |  |  |  |
| Electrical          |  |        |  |  |  |
| Minimum Ampacity    |  |        |  |  |  |
| MinMax. Breaker     |  |        |  |  |  |
| Net Unit Weight     |  |        |  |  |  |
| Accessory           |  |        |  |  |  |
| Catalog Form Number |  |        |  |  |  |
| ACCESSORIES:        |  | NOTES: |  |  |  |
|                     |  |        |  |  |  |
|                     |  |        |  |  |  |
|                     |  |        |  |  |  |
|                     |  |        |  |  |  |
|                     |  |        |  |  |  |