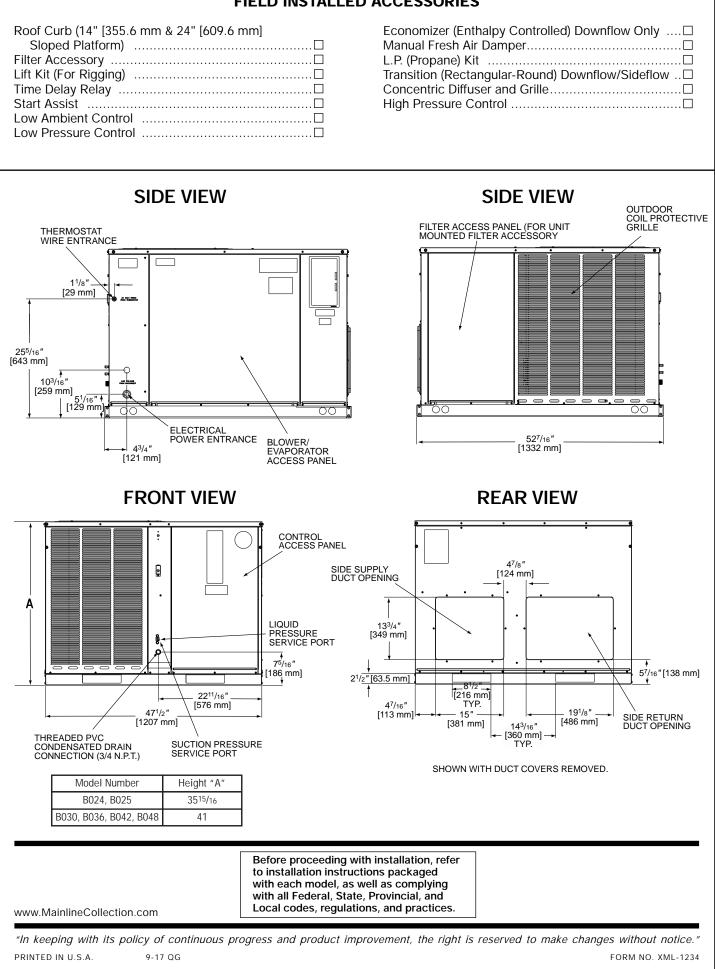

| Air Lvg. Evaporator |  |        |  |  |  |
| Heating Input       |  |        |  |  |  |
| Heating Output      |  |        |  |  |  |
| CFM/ESP             |  |        |  |  |  |
| EER/SEER            |  |        |  |  |  |
| Electrical          |  |        |  |  |  |
| Minimum Ampacity    |  |        |  |  |  |
| MinMax. Breaker     |  |        |  |  |  |
| Net Unit Weight     |  |        |  |  |  |
| Accessory           |  |        |  |  |  |
| Catalog Form Number |  |        |  |  |  |
| ACCESSORIES:        |  | NOTES: |  |  |  |
|                     |  |        |  |  |  |
|                     |  |        |  |  |  |
|                     |  |        |  |  |  |
|                     |  |        |  |  |  |
|                     |  |        |  |  |  |



## FIELD INSTALLED ACCESSORIES