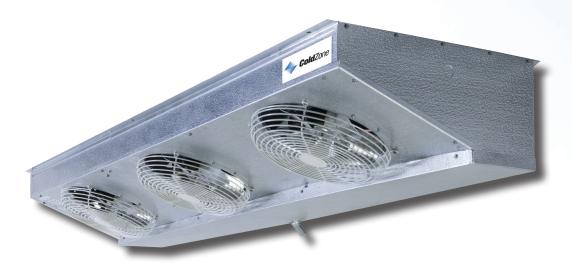

## SLIM-TEMP DISPLAY CASE UNIT COOLER AIR DEFROST

The ASLA is specifically designed for use in medium temperature reach-in display cases. Its slim profile takes up less room and maximizes available shelf space.

## **Features:**

- All models require externally equalized Thermostatic Expansion valves.
- ASLA capacity ratings at +25°F evaporator temperature.
- All Aluminum low silhouette housing.
- Fan motors are totally enclosed, permanently lubricated and thermally protected.
- Electrical connection made at internal terminal blocks located at end opposite refrigerant connections.
- Available with optional Protective Coil Coating.
- UL & cUL listed. NSF approved.