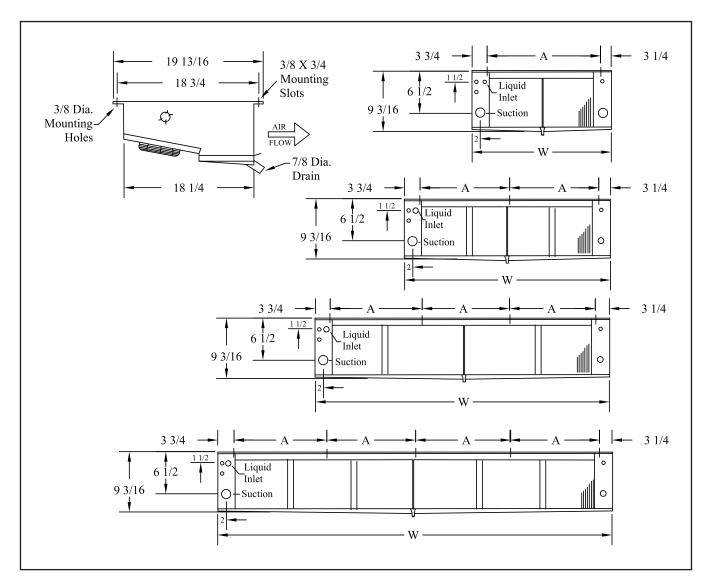

| Connections |           | Dime   | Ship Wt. |       |
|-------------|-----------|--------|----------|-------|
| Liquid      | Suction   | Α      | W        | (150) |
| 1/2 FN      | 7/8 ODS   | 39     | 46-3/16  | 83    |
| 1/2 FN      | 7/8 ODS   | 49     | 56-3/16  | 105   |
| 1/2 FN      | 7/8 ODS   | 31     | 69-3/16  | 125   |
| 1/2 FN      | 1-1/8 ODS | 28-1/4 | 92-3/16  | 151   |
| 1/2 FN      | 1-1/8 ODS | 36     | 115-3/16 | 185   |
| 1/2 FN      | 1-1/8 ODS | 32-3/4 | 138-3/16 | 222   |

<sup>\*</sup> All dimensions are in inches.

Due to continuing product development, specifications are subject to change without notice.