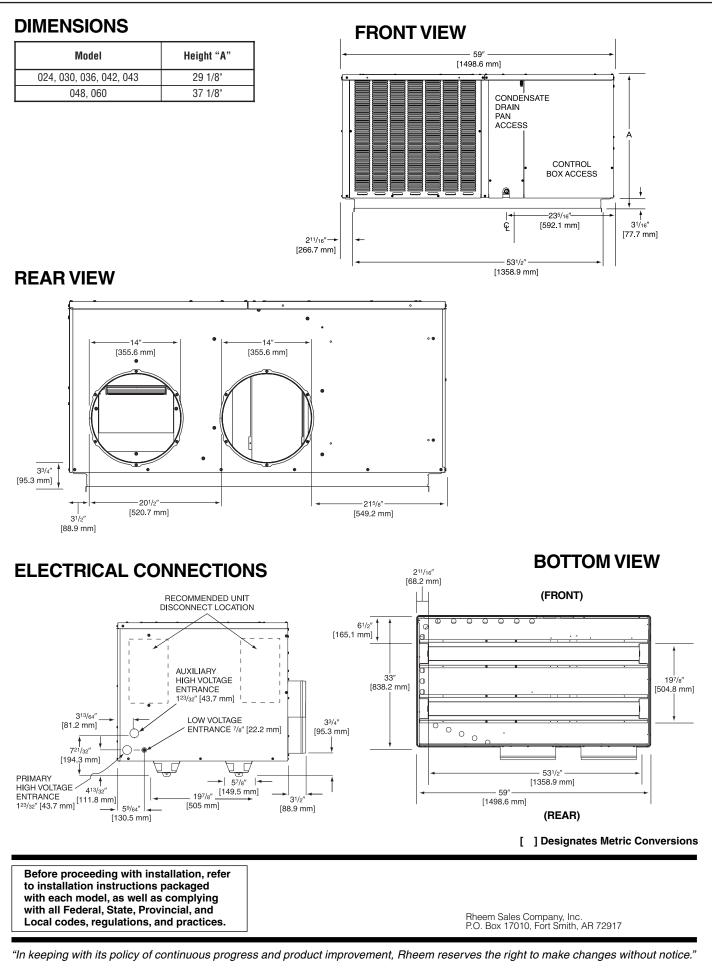

|                                                                                                                                                                                                                                                                                                                                                                                                                                                                                                                                                     | 0001:2008<br>tte Number: 30/64                                        | LISTED                                                            | Unitary Small AC<br>AHRI Standard 210/240<br>Certification aggles only when the complete system<br>is tasket with AHR. C |



PRINTED IN U.S.A. 9-09 DC

FORM NO. X33-1243 REV. 3 Supersedes Form No. X33-1243 Rev. 2