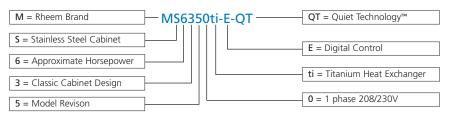

|
| Minimum Circuit Ampacity                            | 40            | 42                | 42              |
| Maximum Breaker Size (Amps)                         | 60            | 60                | 60              |
| Electrical Input (kw)                               | 4.3           | 5.5               | 7.0             |
| Heat Exchanger                                      |               | Titanium          |                 |
| Water Flow (gpm)                                    | 15-60         | 15-60             | 15-60           |
| Shipping Weight (lbs.)                              | 302           | 310               | 358             |

<sup>\*</sup>Tested to AHRI 1160 All models comply with Florida 4.0 minimum C.O.P. requirement.

#### **Model Designation**







Swimming Pool and Spa Heating Products



### **Quiet Technology Standard Features**

#### **Cabinet**

- Stainless Steel Cabinet
- Venturi Fan Cowling
- Epoxy Coated Grill
- High Strength ABS Base Designed for Acoustic Sound Absorption

#### **Evaporator Coil**

• Large Custom Fabricated Air Coils

#### Compressor

- Scroll Compressor
- Compressor Sound Cover

#### Fan

- Slow Rotation 825RPM Fan Motor
- Four Blade Custom Engineered Fan Blade for quiet operation

#### **Heat Exchanger**

- Rifled Spiral Titanium Tube
- Internal Bypass Valving Flow Rates up to 60 GPM
- 2" PVC Plumbing Connections

#### **Digital Control**

- Pool/Spa Control Set Points
- Remote Compatible
- On Board Diagnostics