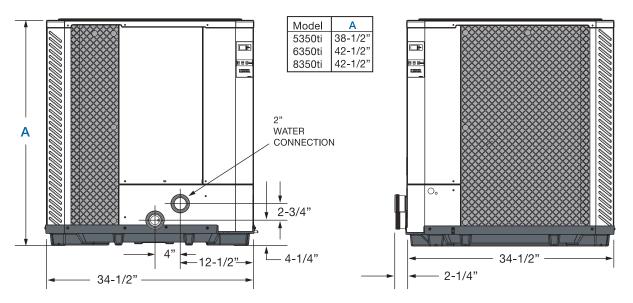

#### **Model Designation**

Swimming Pool and Spa Heating Products

#### **Heat Exchanger**

- Rifled Spiral Titanium Tube
- Internal Bypass Valving Flow Rates up to 60 GPM
- 2" PVC Plumbing Connections