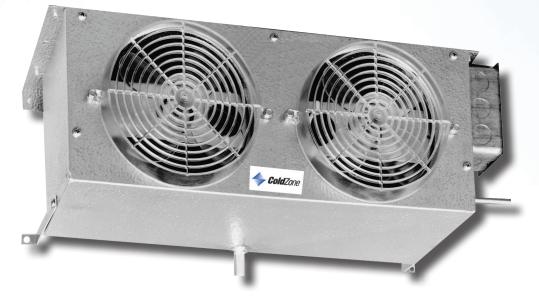

## T-Temp REACH-IN UNIT COOLER

The T-Temp model unit cooler is built to mount from the ceiling or wall wherever a compact unit cooler is required.

The versatile T-Temp is designed for use in under counter refrigerators, back bars, reach-ins and other applications. The optional thermostatic expansion valve is mounted inside of the unit.

All T-Temp units are available with our specially formulated coil coating that provides superior corrosion resistance for the coil surface.

ColdZone 8101 E. Kaiser Blvd. Suite 110 Anaheim CA. 92808 PH. 800-722-2653 • http//coldzone.htpgusa.com