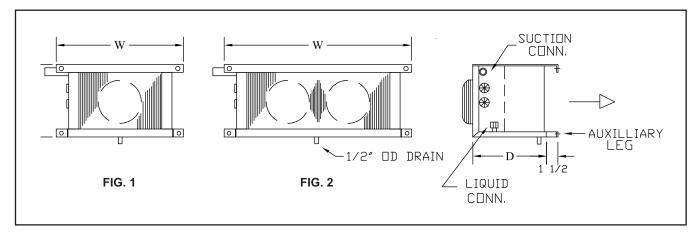

## **Specifications**

| MODEL<br>NUMBER | CAP. (Btu/hr) |            |     | MOTOR |              |               | CONNECTIONS (in.) |         |        | DIMENSIONS (in.) |        |   | APPRX             |
|-----------------|---------------|------------|-----|-------|--------------|---------------|-------------------|---------|--------|------------------|--------|---|-------------------|
|                 | 10°F<br>TD    | 15°F<br>TD | CFM | QTY   | AMPS<br>115V | AMPS<br>230/1 | LIQUID            | SUCTION | DRAIN  | н                | w      | D | SHIP WT.<br>(LBS) |
| TT18-8          | 800           | 1200       | 200 | 1     | 0.73         | 0.37          | 1/2 F.N.          | 3/8 OD  | 1/2 OD | 7-1/4            | 13-3/4 | 6 | 10                |
| TT28-13         | 1300          | 1950       | 380 | 2     | 1.46         | 0.73          | 1/2 F.N.          | 3/8 OD  | 1/2 OD | 7-1/4            | 19-1/4 | 6 | 15                |
| TT28-17         | 1700          | 2550       | 360 | 2     | 1.46         | 0.73          | 1/2 F.N.          | 3/8 OD  | 1/2 OD | 7-1/4            | 19-1/4 | 6 | 16                |

\* All dimensions are in inches.

Due to continuing product development, specifications are subject to change without notice.

**ColdZone** phone: 800-722-2653 http//coldzone.htpgusa.com