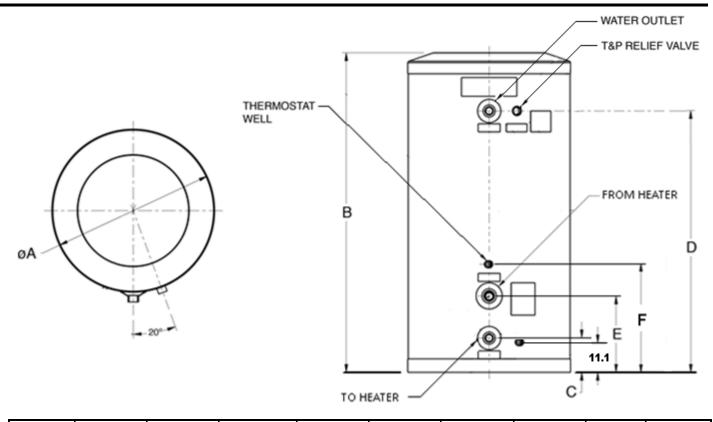

## Storage Tank Non-ASME Stainless Steel 110-Gallon

| Model   | Shipping<br>Weight<br>Lbs. (kg) | Operating<br>Weight<br>Lbs. (kg) | Water<br>Inlet/Outlet | Diameter<br>In./(mm)<br>(A) | Height<br>In./(mm)<br>(B) | To Heater<br>Height<br>In./(mm)<br>(C) | Water<br>Outlet/T&P<br>Height<br>In./(mm)<br>(D) | From<br>Heater<br>Height<br>In./(mm)<br>(E) | Drywell<br>Height<br>In./(mm)<br>(F) |
|---------|---------------------------------|----------------------------------|-----------------------|-----------------------------|---------------------------|----------------------------------------|--------------------------------------------------|---------------------------------------------|--------------------------------------|
| RSST110 | 150 (68.2)                      | 1100 (500)                       | 2 NPT                 | 31.3" (795)                 | 67.3 (1710)               | 12.2 (309)                             | 54.6 (1387)                                      | 22 (559)                                    | 27.9 (709)                           |