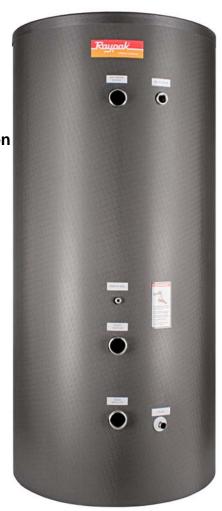

## Stainless Steel 110-Gallon Non- ASME Storage Tank

- 444 Stainless Steel Construction
- Fully Seam-Welded Construction
  - No Lining to Fail
- Fully Pickled and Passivated for Maximum Durability
- 100% Pressure Tested
- R-18 3-<sup>3</sup>/<sub>4</sub> Inch Thick High-Density Neopor<sup>®</sup> GPS Insulation
  - Graphite-Impregnated for Superior Performance
- Indoor Outdoor Installation
- UV Stable Polypropylene Jacket
- UV Stable EPS Caps Top and Bottom
- 150 PSI Max Pressure Rating
- 180° F Maximum Tank Temperature
- 2 Inch NPT Water Connections
- Hand-Hole Inspection and Cleanout Port
- Sensor / Tankstat Drywell Standard
- No Anodes or Dielectric Fittings Required
- All Tank Connections are on the Side for Easy Installation in Low-Clearance Areas
- Commercial 5-Year Warranty