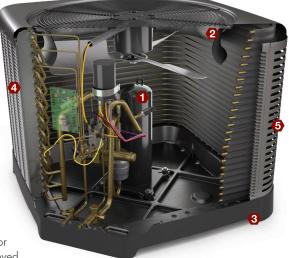

to bring you quiet, efficient and reliable indoor comfort.

Reliable and legendary 1 scroll compressor technology makes the

Achiever® Series as efficient as it is durable. The ② optimized fan orifice also contributes to quieter operation, optimal airflow and better overall performance. Simply put, you get efficient comfort that lasts a very long time. And built-in defrost capabilities mean less time defrosting and more time warming your home.

A quieter and more durable unit starts with our smart new 3 composite base pan.

The design helps eliminate corrosion and adds to quieter performance. Extensive UV testing was done to ensure the base pan stays looking new for years to come. Our enhanced mufflers and improved refrigerant tubing design also contributes to quieter, more reliable operation. For added strength, 4 curved louver panels and 5 rugged corner posts on the exterior do an excellent job protecting the inside. And optimized reversing valve sizing helps increase the life of your system.