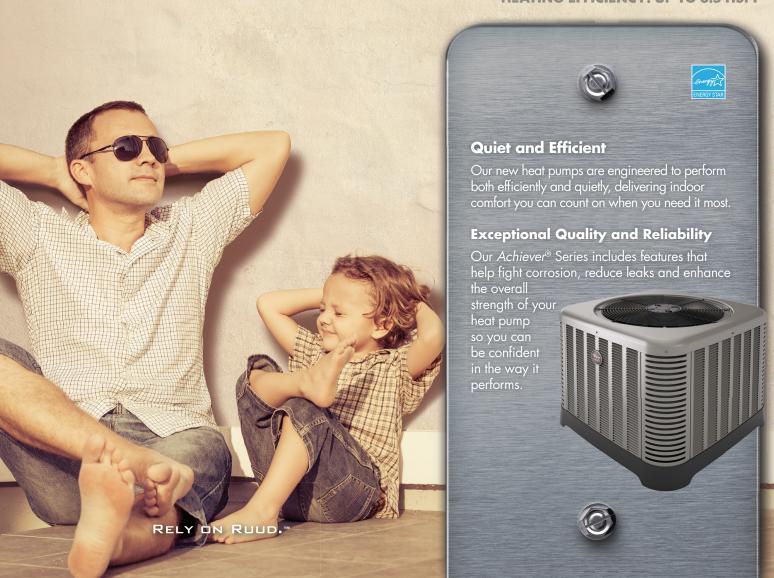

# COMFORTABLE FOR YOUR HOME AND YOUR WALLET

The Ruud Achiever® Series Heat Pump offers the solid technology and energy-saving performance you've come to expect from Ruud®-brand products. It's also quiet, so you won't give your indoor comfort a second thought.

## **RP15 ACHIEVER® SERIES**

COOLING EFFICIENCY: 14 TO 15 SEER / UP TO 12.5 EER HEATING EFFICIENCY: UP TO 8.5 HSPF

### Count on Staying Comfortable in Every Season

A smart, efficient design makes the Ruud *Achiever®* Series Heat Pump one of your best options for staying comfortable inside. Each new unit includes a generous list of features that work together

to bring you quiet, efficient and reliable indoor comfort.

Reliable and legendary 1 scroll compressor technology makes the

Achiever® Series as efficient as it is durable. The ② optimized fan orifice also contributes to quieter operation, optimal airflow and better overall performance. Simply put, you get efficient comfort that lasts a very long time. And built-in defrost capabilities mean less time defrosting and more time warming your home.