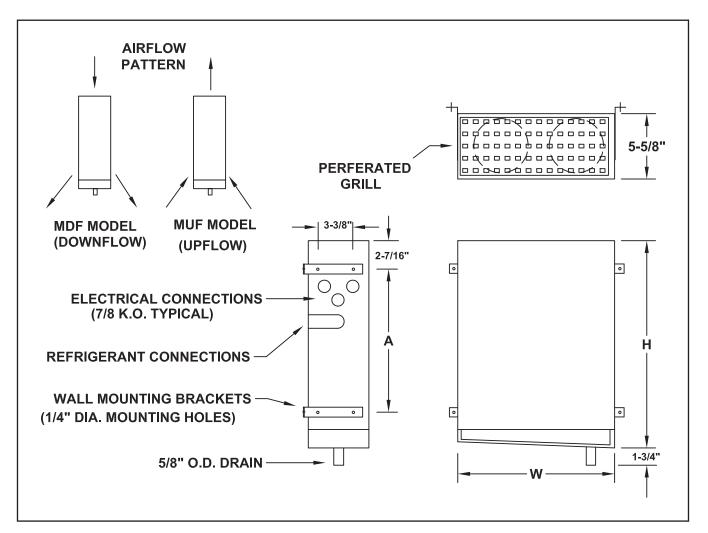

#### **Features:**

Mullion-Temp models are available for two airflow patterns.

- "MDF" models supply a downward flow of air, ideal for beverage coolers.
- "MUF" models provide upward air flow, directing cold air towards drop in food trays.

## **Physical Data**

|     | MODEL             | CAPACITY (Btu/hr) |            |            |     | MOTOR |              |               | CONNECTIONS (in.) |         |        | DIMENSIONS (IN) |        |        | APPRX             |
|-----|-------------------|-------------------|------------|------------|-----|-------|--------------|---------------|-------------------|---------|--------|-----------------|--------|--------|-------------------|
| - 1 | NUMBER<br>MDF/MUF | 10°F<br>TD        | 15°F<br>TD | 20°F<br>TD | CFM | QTY   | AMPS<br>115V | AMPS<br>230/1 | LIQUID            | SUCTION | DRAIN  | H               | W      | Α      | SHIP WT.<br>(LBS) |
| I   | 27-13             | 1300              | 1950       | 2600       | 200 | 2     | 1.5          | .8            | 1/2 F.N.          | 1/2 OD  | 5/8 OD | 17-1/8          | 15-1/8 | 12-1/4 | 20                |
| ı   | 27-17             | 1700              | 2550       | 3400       | 185 | 2     | 1.5          | .8            | 1/2 F.N.          | 1/2 OD  | 5/8 OD | 17-1/8          | 15-5/8 | 12-1/4 | 22                |
| l   | 37- 23            | 2300              | 3450       | 4600       | 280 | 3     | 2.2          | 1.1           | 1/2 F.N.          | 1/2 OD  | 5/8 OD | 17-1/8          | 22     | 12-1/4 | 30                |