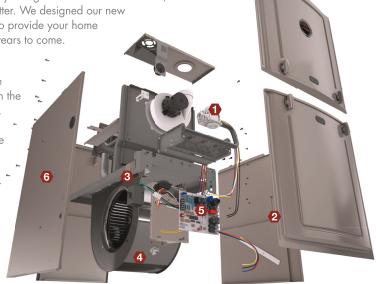

**Reliability** is essential to your home comfort. That's why we've engineered our gas furnace with the

Quiet operation is the result of a 2 tighter door seal that helps eliminate whistling. We've also added 3 rubber grommets on the motor mounts and a 4 twist-lock wire harness in the blower shelf. The result is an impressively quiet furnace.

Fast and accurate diagnostics are a big benefit to both you and your dealer. The Ruud Achiever® Series Gas Furnace features ⑤ PlusOne™ Diagnostics, our industry-first 7-segment alphanumeric LED display that simplifies troubleshooting. Just in case there's a need, service calls are faster, which ultimately saves you money.

Hassle-free installation saves you and your dealer time and trouble. The ③ 34" cabinet fits nicely in tight spaces allowing for both new construction and retrofit installations.

YOUR LOCAL RUUD DEALER